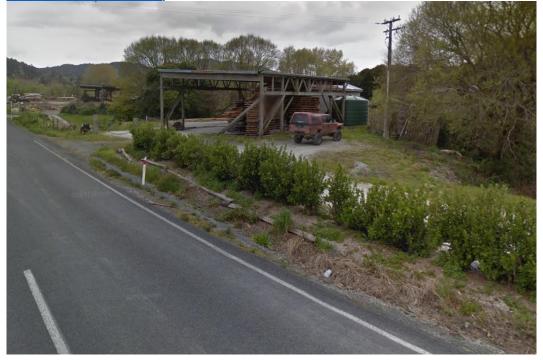

## Attachment 2. Google streetview images of where the slithers occur.

#### 362 Matakana Valley Road:

(<u>https://www.google.com/maps/@-</u> <u>36.3375612,174.7017815,3a,59.5y,13.13h,82.82t/data=!3m6!1e1!3m4!1s4f3C7wptvJDDeS7bOWg</u> <u>Jsg!2e0!7i13312!8i6656</u>)

323 Matakana Valley Road: