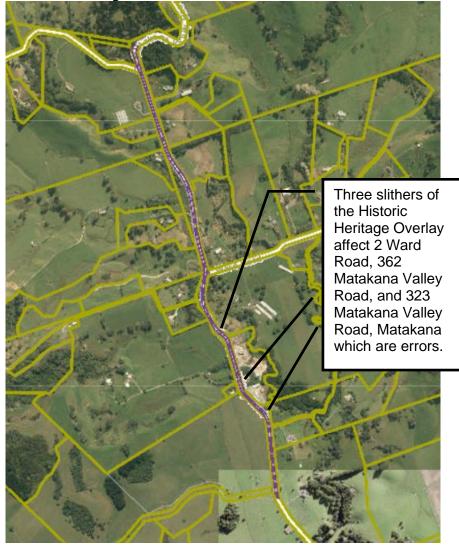

| Rule or Section of Unitary Plan   | AUP GIS Viewer                                                                                                                                                                                                                                                                                                                                                                                                                                                                                                                                                                                        |
|-----------------------------------|-------------------------------------------------------------------------------------------------------------------------------------------------------------------------------------------------------------------------------------------------------------------------------------------------------------------------------------------------------------------------------------------------------------------------------------------------------------------------------------------------------------------------------------------------------------------------------------------------------|
| Subject Site (if applicable)      | 2 Ward Road, Matakana;                                                                                                                                                                                                                                                                                                                                                                                                                                                                                                                                                                                |
|                                   | 362 Matakana Valley Road, Matakana                                                                                                                                                                                                                                                                                                                                                                                                                                                                                                                                                                    |
|                                   | 323 Matakana Valley Road, Matakana                                                                                                                                                                                                                                                                                                                                                                                                                                                                                                                                                                    |
| Legal Description (if applicable) | Lot 2 DP 209253; PT ALLOT 51 PSH OF                                                                                                                                                                                                                                                                                                                                                                                                                                                                                                                                                                   |
|                                   | MATAKANA SO 1044; Allot 125 Psh Of Matakana                                                                                                                                                                                                                                                                                                                                                                                                                                                                                                                                                           |
| Nature of change                  | A mapping change is required to correct the<br>Historic Heritage Overlay Extent of Place ( <b>EOP</b> )<br>for ID 00425 (Sandstone setts) to the Operative in<br>Part version.                                                                                                                                                                                                                                                                                                                                                                                                                        |
|                                   | <b>Discussion</b><br>Three slithers of the EOP for ID 00425<br>(Sandstone Setts) encroach on to neighbouring<br>properties at 2 Ward Road, Matakana, 362<br>Matakana Valley Road, Matakana, and 323<br>Matakana Valley Road, Matakana (see<br>Attachments 1 and 2). These slithers are errors,<br>as the properties at 2 Ward Road, 362 Matakana<br>Valley Road and 323 Matakana Valley Road do<br>not contain historic heritage values related to the<br>Sandstone setts, and needs to be removed. The<br>EOP for ID 00425 should be mapped within the<br>road reserve of Matakana Valley Road only. |
| Effect of change                  | The proposed change will ensure the Historic<br>Heritage Overlay does not extend on to 2 Ward<br>Road, Matakana, or 362 Matakana Valley Road,<br>Matakana, or 323 Matakana Valley Road,<br>Matakana.                                                                                                                                                                                                                                                                                                                                                                                                  |
|                                   | The effect of this change is that the Historic<br>Heritage Overlay provisions will not apply to 2                                                                                                                                                                                                                                                                                                                                                                                                                                                                                                     |

Attachment 1: AUP GIS Viewer image

### Attachment 1. AUP GIS Viewer image

Zoomed out image:

Attachment 2. Google streetview images of where the slithers occur