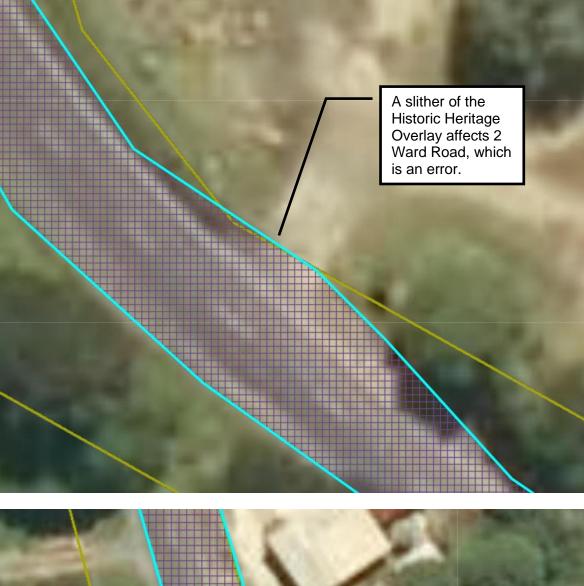

## Attachment 2. Google streetview images of where the slithers occur.

### 2 Ward Road:

#### (<u>https://www.google.com/maps/@-</u> <u>36.3356286,174.7008496,3a,77.2y,351.61h,74.51t/data=!3m6!1e1!3m4!1svisTDEL6BPJDcPwVG</u> NXOMg!2e0!7i13312!8i6656)