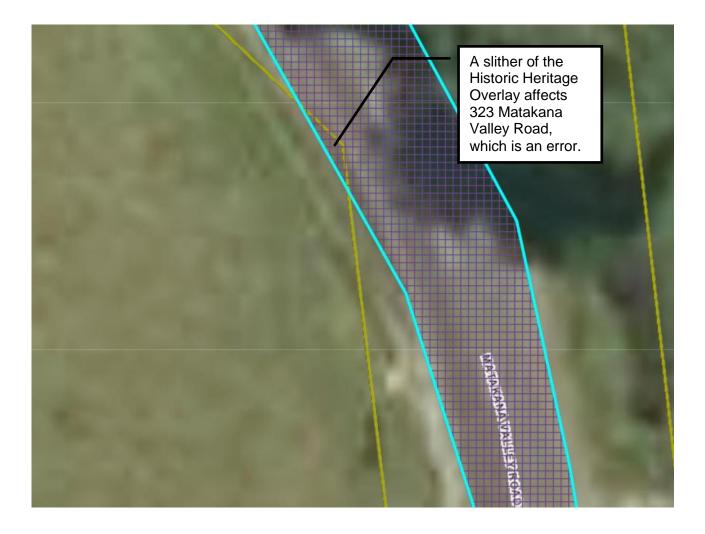

## Attachment 2. Google streetview images of where the slithers occur.

#### 362 Matakana Valley Road:

(<u>https://www.google.com/maps/@-</u> <u>36.3375612,174.7017815,3a,59.5y,13.13h,82.82t/data=!3m6!1e1!3m4!1s4f3C7wptvJDDeS7bOWg</u> <u>Jsg!2e0!7i13312!8i6656</u>)

323 Matakana Valley Road:

(https://www.google.com/maps/@-

36.3385819,174.7028677,3a,50y,317.24h,89.17t,357.63r/data=!3m6!1e1!3m4!1sJe05M6zLMIsP3z id4MVLDw!2e0!7i13312!8i6656)

**Attachment 3: Updated GIS Viewer** 