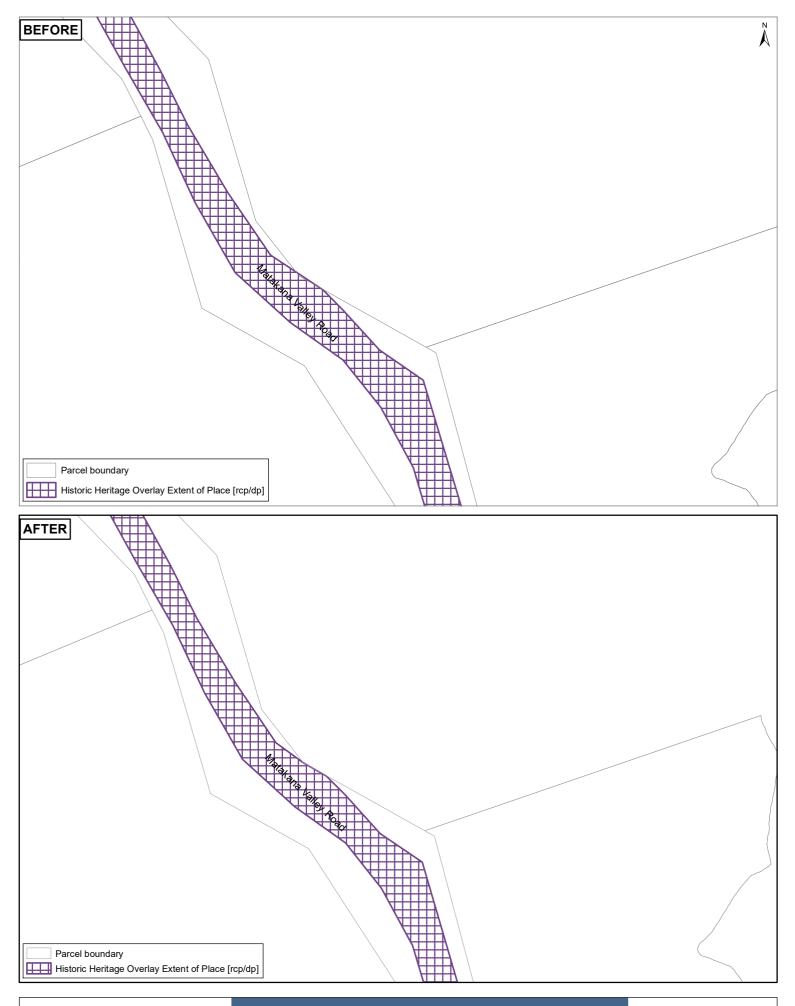

| Rule or Section of Unitary Plan   | AUP GIS Viewer                                                                                                                                                                                                                                                                                                                                                                                                                                                                                                                                                                                        |
|-----------------------------------|-------------------------------------------------------------------------------------------------------------------------------------------------------------------------------------------------------------------------------------------------------------------------------------------------------------------------------------------------------------------------------------------------------------------------------------------------------------------------------------------------------------------------------------------------------------------------------------------------------|
| Subject Site (if applicable)      | 2 Ward Road, Matakana;                                                                                                                                                                                                                                                                                                                                                                                                                                                                                                                                                                                |
|                                   | 362 Matakana Valley Road, Matakana                                                                                                                                                                                                                                                                                                                                                                                                                                                                                                                                                                    |
|                                   | 323 Matakana Valley Road, Matakana                                                                                                                                                                                                                                                                                                                                                                                                                                                                                                                                                                    |
| Legal Description (if applicable) | Lot 2 DP 209253; PT ALLOT 51 PSH OF                                                                                                                                                                                                                                                                                                                                                                                                                                                                                                                                                                   |
|                                   | MATAKANA SO 1044; Allot 125 Psh Of Matakana                                                                                                                                                                                                                                                                                                                                                                                                                                                                                                                                                           |
| Nature of change                  | A mapping change is required to correct the<br>Historic Heritage Overlay Extent of Place ( <b>EOP</b> )<br>for ID 00425 (Sandstone setts) to the Operative in<br>Part version.                                                                                                                                                                                                                                                                                                                                                                                                                        |
|                                   | <b>Discussion</b><br>Three slithers of the EOP for ID 00425<br>(Sandstone Setts) encroach on to neighbouring<br>properties at 2 Ward Road, Matakana, 362<br>Matakana Valley Road, Matakana, and 323<br>Matakana Valley Road, Matakana (see<br>Attachments 1 and 2). These slithers are errors,<br>as the properties at 2 Ward Road, 362 Matakana<br>Valley Road and 323 Matakana Valley Road do<br>not contain historic heritage values related to the<br>Sandstone setts, and needs to be removed. The<br>EOP for ID 00425 should be mapped within the<br>road reserve of Matakana Valley Road only. |
| Effect of change                  | The proposed change will ensure the Historic<br>Heritage Overlay does not extend on to 2 Ward<br>Road, Matakana, or 362 Matakana Valley Road,<br>Matakana, or 323 Matakana Valley Road,<br>Matakana.                                                                                                                                                                                                                                                                                                                                                                                                  |
|                                   | The effect of this change is that the Historic<br>Heritage Overlay provisions will not apply to 2                                                                                                                                                                                                                                                                                                                                                                                                                                                                                                     |

|                                                     | Ward Road, Matakana, or 362 Matakana Valley<br>Road, Matakana, or 323 Matakana Valley Road,<br>Matakana.                                                                                                                            |
|-----------------------------------------------------|-------------------------------------------------------------------------------------------------------------------------------------------------------------------------------------------------------------------------------------|
| Changes required to be made (text/in-text diagrams) | N/A                                                                                                                                                                                                                                 |
| Changes required to be made (maps)                  | Amend the Historic Heritage Overlay EOP for ID<br>00425 so it does not extend on to 2 Ward Road,<br>Matakana, or 362 Matakana Valley Road,<br>Matakana, or 323 Matakana Valley Road,<br>Matakana, in the Operative in Part version. |
| Attachments                                         | Attachment 1: AUP GIS Viewer image<br>Attachment 2. Google streetview images of where<br>the slithers occur<br>Attachment 3: Updated GIS Viewer                                                                                     |

Attachment 1: AUP GIS Viewer image

### Attachment 1. AUP GIS Viewer image

Zoomed out image:

Attachment 2. Google streetview images of where the slithers occur