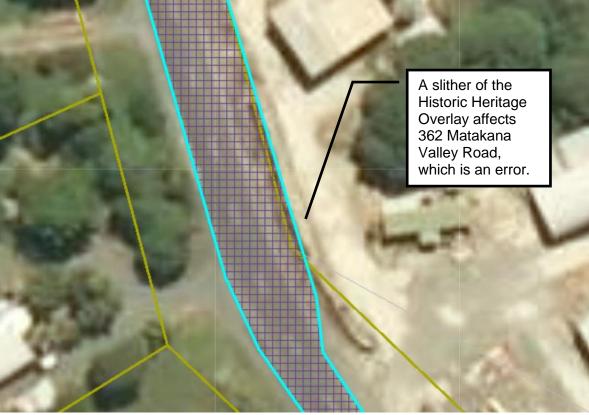

## Attachment 2. Google streetview images of where the slithers occur.

#### 362 Matakana Valley Road:

(<u>https://www.google.com/maps/@-</u> <u>36.3375612,174.7017815,3a,59.5y,13.13h,82.82t/data=!3m6!1e1!3m4!1s4f3C7wptvJDDeS7bOWg</u> <u>Jsg!2e0!7i13312!8i6656</u>)

323 Matakana Valley Road: