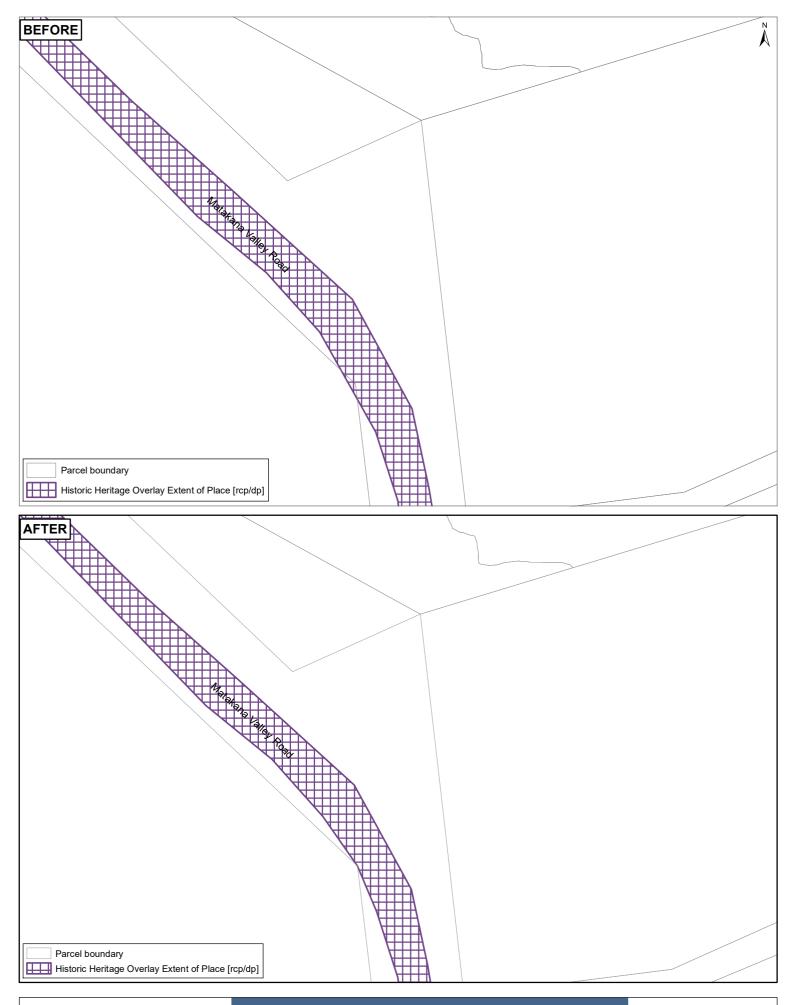

| Rule or Section of Unitary Plan   | AUP GIS Viewer                                                                                                                                                                                                                                                                                                                                                                                                                                                                                                                                                                                        |
|-----------------------------------|-------------------------------------------------------------------------------------------------------------------------------------------------------------------------------------------------------------------------------------------------------------------------------------------------------------------------------------------------------------------------------------------------------------------------------------------------------------------------------------------------------------------------------------------------------------------------------------------------------|
| Subject Site (if applicable)      | 2 Ward Road, Matakana;                                                                                                                                                                                                                                                                                                                                                                                                                                                                                                                                                                                |
|                                   | 362 Matakana Valley Road, Matakana                                                                                                                                                                                                                                                                                                                                                                                                                                                                                                                                                                    |
|                                   | 323 Matakana Valley Road, Matakana                                                                                                                                                                                                                                                                                                                                                                                                                                                                                                                                                                    |
| Legal Description (if applicable) | Lot 2 DP 209253; PT ALLOT 51 PSH OF                                                                                                                                                                                                                                                                                                                                                                                                                                                                                                                                                                   |
|                                   | MATAKANA SO 1044; Allot 125 Psh Of Matakana                                                                                                                                                                                                                                                                                                                                                                                                                                                                                                                                                           |
| Nature of change                  | A mapping change is required to correct the<br>Historic Heritage Overlay Extent of Place ( <b>EOP</b> )<br>for ID 00425 (Sandstone setts) to the Operative in<br>Part version.                                                                                                                                                                                                                                                                                                                                                                                                                        |
|                                   | <b>Discussion</b><br>Three slithers of the EOP for ID 00425<br>(Sandstone Setts) encroach on to neighbouring<br>properties at 2 Ward Road, Matakana, 362<br>Matakana Valley Road, Matakana, and 323<br>Matakana Valley Road, Matakana (see<br>Attachments 1 and 2). These slithers are errors,<br>as the properties at 2 Ward Road, 362 Matakana<br>Valley Road and 323 Matakana Valley Road do<br>not contain historic heritage values related to the<br>Sandstone setts, and needs to be removed. The<br>EOP for ID 00425 should be mapped within the<br>road reserve of Matakana Valley Road only. |
| Effect of change                  | The proposed change will ensure the Historic<br>Heritage Overlay does not extend on to 2 Ward<br>Road, Matakana, or 362 Matakana Valley Road,<br>Matakana, or 323 Matakana Valley Road,<br>Matakana.                                                                                                                                                                                                                                                                                                                                                                                                  |
|                                   | The effect of this change is that the Historic<br>Heritage Overlay provisions will not apply to 2                                                                                                                                                                                                                                                                                                                                                                                                                                                                                                     |

|                                                     | Ward Road, Matakana, or 362 Matakana Valley<br>Road, Matakana, or 323 Matakana Valley Road,<br>Matakana.                                                                                                                            |
|-----------------------------------------------------|-------------------------------------------------------------------------------------------------------------------------------------------------------------------------------------------------------------------------------------|
| Changes required to be made (text/in-text diagrams) | N/A                                                                                                                                                                                                                                 |
| Changes required to be made (maps)                  | Amend the Historic Heritage Overlay EOP for ID<br>00425 so it does not extend on to 2 Ward Road,<br>Matakana, or 362 Matakana Valley Road,<br>Matakana, or 323 Matakana Valley Road,<br>Matakana, in the Operative in Part version. |
| Attachments                                         | Attachment 1: AUP GIS Viewer image<br>Attachment 2. Google streetview images of where<br>the slithers occur<br>Attachment 3: Updated GIS Viewer                                                                                     |

Attachment 1: AUP GIS Viewer image

### Attachment 1. AUP GIS Viewer image

Zoomed out image:

Attachment 2. Google streetview images of where the slithers occur

#### 0 5 10 20 Metres

Whilst due care has been taken, Auckland Council gives no warranty as to the accuracy and completeness of any information on this map/plan and accepts no liability for any error, omission or use of the information. Date: 4/04/2022 Historic Heritage Extent of Place ID 00425 2 Ward Road, Matakana

#### 0 5 10 20 Metres

Whilst due care has been taken, Auckland Council gives no warranty as to the accuracy and completeness of any information on this map/plan and accepts no liability for any error, omission or use of the information. Date: 4/04/2022 Historic Heritage Extent of Place ID 00425 323 Matakana Valley Road, Matakana

#### 0 5 10 20 Metres

Whilst due care has been taken, Auckland Council gives no warranty as to the accuracy and completeness of any information on this map/plan and accepts no liability for any error, omission or use of the information. Date: 4/04/2022 Historic Heritage Extent of Place ID 00425 362 Matakana Valley Road, Matakana