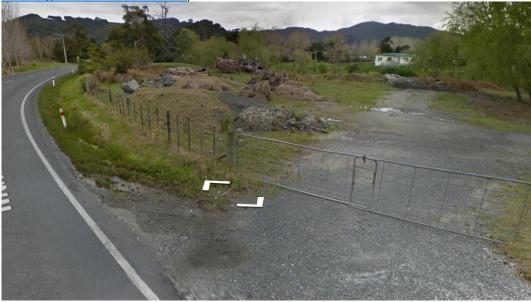

## Attachment 2. Google streetview images of where the slithers occur.

### 2 Ward Road:

#### (<u>https://www.google.com/maps/@-</u> <u>36.3356286,174.7008496,3a,77.2y,351.61h,74.51t/data=!3m6!1e1!3m4!1svisTDEL6BPJDcPwVG</u> NXOMg!2e0!7i13312!8i6656)