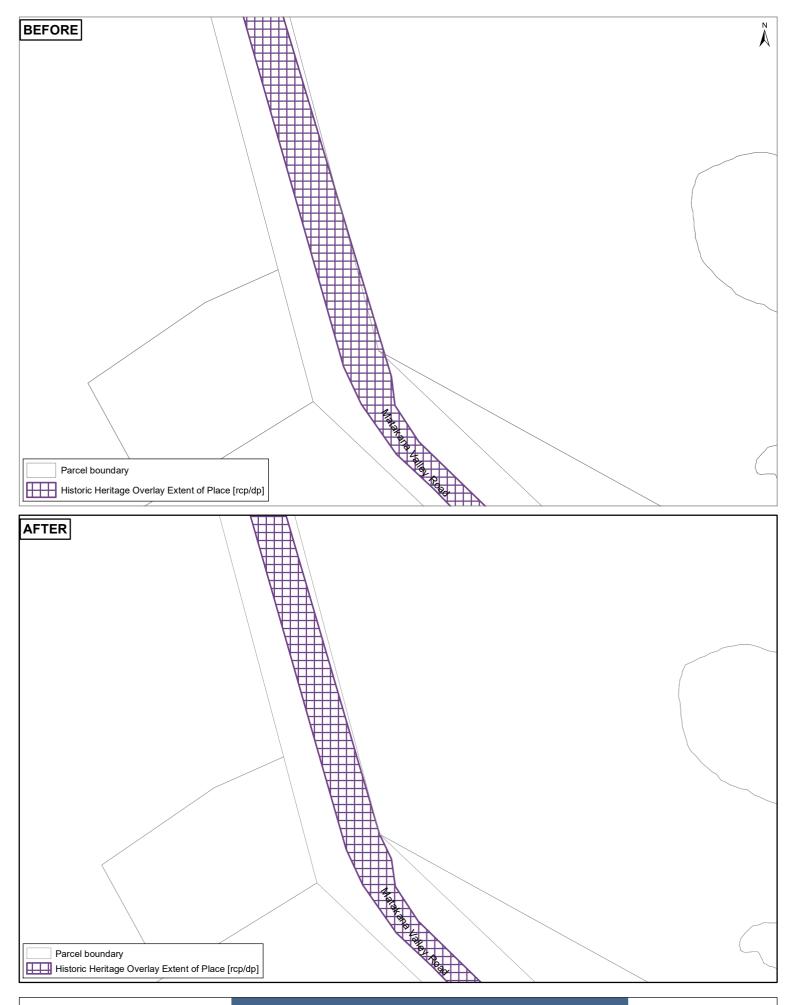

| Rule or Section of Unitary Plan   | AUP GIS Viewer                                                                                                                                                                                                                                                                                                                                                                                                                                                                                                                                                                                        |
|-----------------------------------|-------------------------------------------------------------------------------------------------------------------------------------------------------------------------------------------------------------------------------------------------------------------------------------------------------------------------------------------------------------------------------------------------------------------------------------------------------------------------------------------------------------------------------------------------------------------------------------------------------|
| Subject Site (if applicable)      | 2 Ward Road, Matakana;                                                                                                                                                                                                                                                                                                                                                                                                                                                                                                                                                                                |
|                                   | 362 Matakana Valley Road, Matakana                                                                                                                                                                                                                                                                                                                                                                                                                                                                                                                                                                    |
|                                   | 323 Matakana Valley Road, Matakana                                                                                                                                                                                                                                                                                                                                                                                                                                                                                                                                                                    |
| Legal Description (if applicable) | Lot 2 DP 209253; PT ALLOT 51 PSH OF                                                                                                                                                                                                                                                                                                                                                                                                                                                                                                                                                                   |
|                                   | MATAKANA SO 1044; Allot 125 Psh Of Matakana                                                                                                                                                                                                                                                                                                                                                                                                                                                                                                                                                           |
| Nature of change                  | A mapping change is required to correct the<br>Historic Heritage Overlay Extent of Place ( <b>EOP</b> )<br>for ID 00425 (Sandstone setts) to the Operative in<br>Part version.                                                                                                                                                                                                                                                                                                                                                                                                                        |
|                                   | <b>Discussion</b><br>Three slithers of the EOP for ID 00425<br>(Sandstone Setts) encroach on to neighbouring<br>properties at 2 Ward Road, Matakana, 362<br>Matakana Valley Road, Matakana, and 323<br>Matakana Valley Road, Matakana (see<br>Attachments 1 and 2). These slithers are errors,<br>as the properties at 2 Ward Road, 362 Matakana<br>Valley Road and 323 Matakana Valley Road do<br>not contain historic heritage values related to the<br>Sandstone setts, and needs to be removed. The<br>EOP for ID 00425 should be mapped within the<br>road reserve of Matakana Valley Road only. |
| Effect of change                  | The proposed change will ensure the Historic<br>Heritage Overlay does not extend on to 2 Ward<br>Road, Matakana, or 362 Matakana Valley Road,<br>Matakana, or 323 Matakana Valley Road,<br>Matakana.                                                                                                                                                                                                                                                                                                                                                                                                  |
|                                   | The effect of this change is that the Historic<br>Heritage Overlay provisions will not apply to 2                                                                                                                                                                                                                                                                                                                                                                                                                                                                                                     |

|                                                     | Ward Road, Matakana, or 362 Matakana Valley<br>Road, Matakana, or 323 Matakana Valley Road,<br>Matakana.                                                                                                                            |
|-----------------------------------------------------|-------------------------------------------------------------------------------------------------------------------------------------------------------------------------------------------------------------------------------------|
| Changes required to be made (text/in-text diagrams) | N/A                                                                                                                                                                                                                                 |
| Changes required to be made (maps)                  | Amend the Historic Heritage Overlay EOP for ID<br>00425 so it does not extend on to 2 Ward Road,<br>Matakana, or 362 Matakana Valley Road,<br>Matakana, or 323 Matakana Valley Road,<br>Matakana, in the Operative in Part version. |
| Attachments                                         | Attachment 1: AUP GIS Viewer image<br>Attachment 2. Google streetview images of where<br>the slithers occur<br>Attachment 3: Updated GIS Viewer                                                                                     |

Attachment 1: AUP GIS Viewer image

### Attachment 1. AUP GIS Viewer image

Zoomed out image:

Attachment 2. Google streetview images of where the slithers occur

#### 0 5 10 20 Metres

Whilst due care has been taken, Auckland Council gives no warranty as to the accuracy and completeness of any information on this map/plan and accepts no liability for any error, omission or use of the information. Date: 4/04/2022 Historic Heritage Extent of Place ID 00425 2 Ward Road, Matakana

#### 0 5 10 20 Metres

Whilst due care has been taken, Auckland Council gives no warranty as to the accuracy and completeness of any information on this map/plan and accepts no liability for any error, omission or use of the information. Date: 4/04/2022 Historic Heritage Extent of Place ID 00425 323 Matakana Valley Road, Matakana

#### 0 5 10 20 Metres

Whilst due care has been taken, Auckland Council gives no warranty as to the accuracy and completeness of any information on this map/plan and accepts no liability for any error, omission or use of the information. Date: 4/04/2022 Historic Heritage Extent of Place ID 00425 362 Matakana Valley Road, Matakana